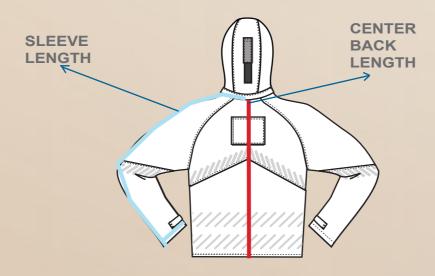

## HYDROJACK/HYDROBOM-

| SIZE                     | SM                                              | MD        | LG        | XL        | 2X        | 3X        |
|--------------------------|-------------------------------------------------|-----------|-----------|-----------|-----------|-----------|
| CHEST                    | 33" - 37"                                       | 37" - 41" | 41" - 45" | 45" - 49" | 48" - 52" | 52" - 56" |
| SLEEVE<br>LENGTH         | 37"                                             | 38"       | 38.5"     | 39.5"     | 40.5"     | 41.5"     |
| CENTER<br>BACK<br>LENGTH | HYDROBOM 30" all sizes, HYDROJACK 35" all sizes |           |           |           |           |           |

Short -3" off center back & -1.5" off sleeve

Tall +3" to center back & +1.5" to sleeve

\*If your measurement falls between sizes, it is recommended that the larger size be purchased.